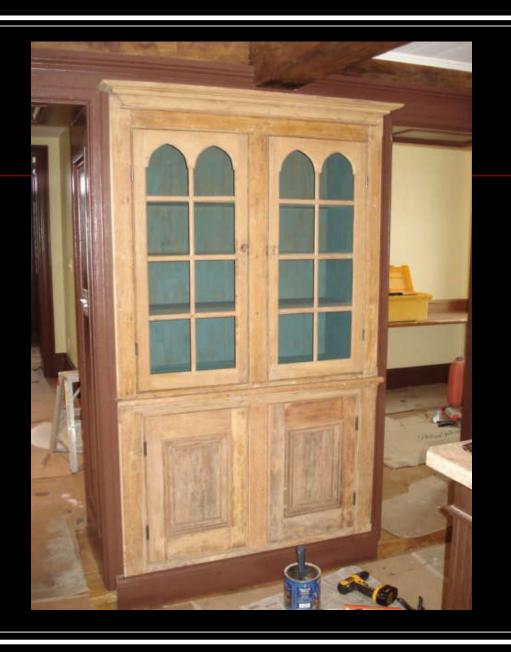

# The guard dog wants your boots!





# ONTARIO COLLEGE.

The President and the Board of Governors grant this award to

#### **Bradley Robinson**

in recognition of successful completion of the requirements of this prescribed program

#### General Carpenter

We have inscribed our names and affixed the seal of Fanshawe College of Applied Arts and Technology dated this day in London, Ontario, Canada

Howard W. Rundle

Thin 3

CHARLESTON CONTRACTOR

200

2009-02 13

STATE OF THE PERSON.

PRESIDENT'S RENOUR HOLL RECIPIENT

#### **Look at Bradley's marks!**



# "D.N.S." Miller is on site!



# Lots of clothes & tools – where's the plumber?



# Why he's under the sink!



# Moaning and groaning going on under there





# Finishing the upper railing



# **Quite the twist and turns**











# "J.C." uses my coat for a bed (cause it's near my lunch pail!)



# **Brick base in the fireplace**









# Window for the original basement