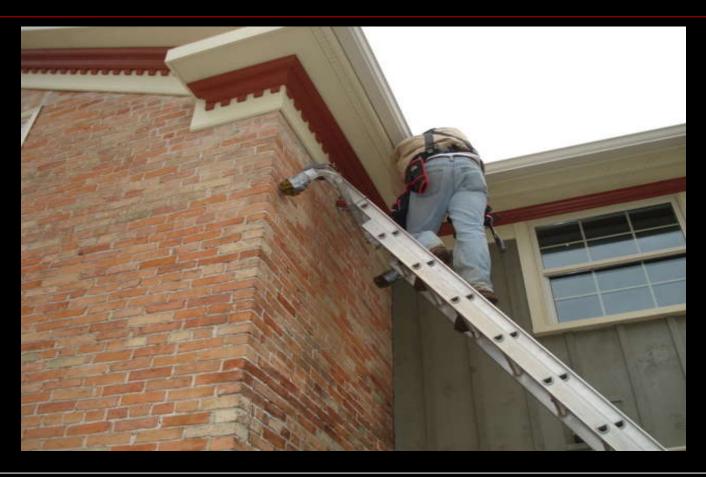

# Simon on the beam - Bayfield



# Eavestrough (gutters in American) supplies arrive



# **Attaching the downspout**



# That would be Bradley's backside



# Cabinetmakers working on the island



# More cast iron registers have been finished



# **Cold air registers (Tremclad hammered finish paint)**



# Paint room in the original basement



#### A seat on the deck for viewing the Bayfield River



#### Looks like rain, we'll see how they work.



#### **In the Master Bathroom**



#### Another register at the other end of the room



# **Cold** air register in the front entranceway



# A very fancy hot air register at the front door



# **Cupboard blue interior**



#### This register will draw hot air off the ceiling



# End caps for the stair treads



#### **Match the numbers!**



# **Upper cabinets hold the microwave**



# Ready for the cooktop



# Bar top for the island



# A bit of glue and a bunch of brads will hold



#