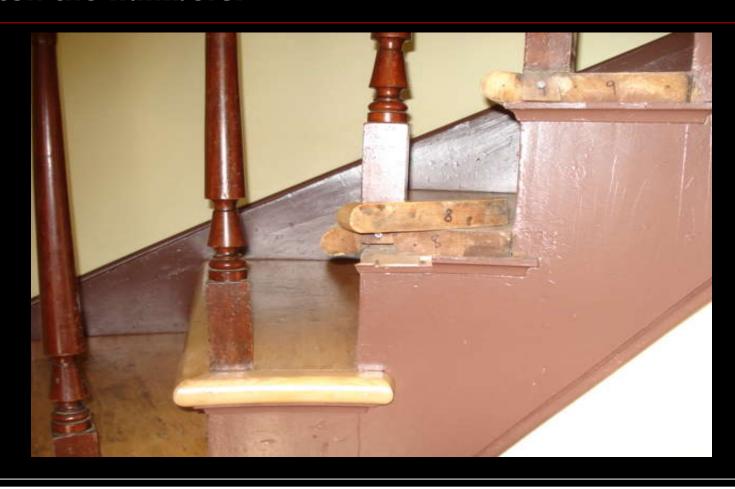

n on the beam - Bayfield



# Eavestrough (gutters in American) supplies arrive



# **Attaching the downspout**



# That would be Bradley's backside



# Cabinetmakers working on the island



# More cast iron registers have been finished



# **Cold air registers (Tremclad hammered finish paint)**



# Paint room in the original basement



#### A seat on the deck for viewing the Bayfield River



#### Looks like rain, we'll see how they work.



#### **In the Master Bathroom**



#### Another register at the other end of the room



# **Cold** air register in the front entranceway



# A very fancy hot air register at the front door



# **Cupboard blue interior**



#### This register will draw hot air off the ceiling



# End caps for the stair treads



#### **Match the numbers!**



# **Upper cabinets hold the microwave**



# Ready for the cooktop



# Bar top for the island



# A bit of glue and a bunch of brads will hold



# The guard dog wants your boots!





# ONTARIO COLLEGE.

The President and the Board of Governors grant this award to

#### **Bradley Robinson**

in recognition of successful completion of the requirements of this prescribed program

#### General Carpenter

We have inscribed our names and affixed the seal of Fanshawe College of Applied Arts and Technology dated this day in London, Ontario, Canada

Howard W. Rundle

Thin 3

CHARLESTON CONTRACTOR

200

2009-02 13

STATE OF THE PERSON.

PRESIDENT'S RENOUR HOLL RECIPIENT

#### **Look at Bradley's marks!**



# "D.N.S." Miller is on site!



# Lots of clothes & tools – where's the plumber?



#