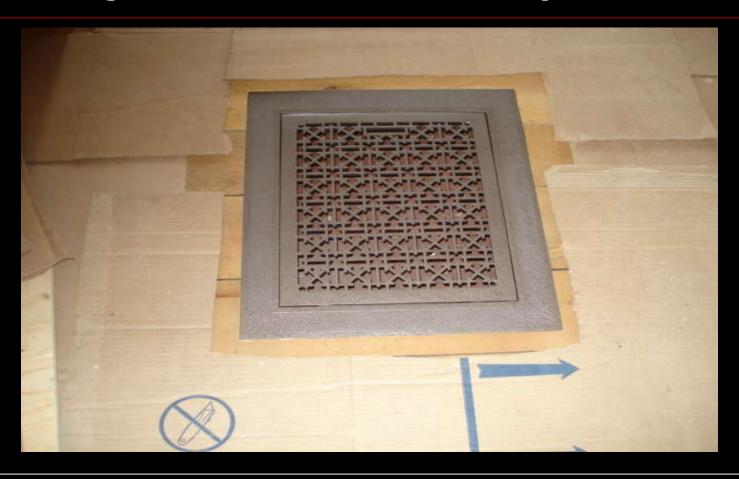

# More cast iron registers have been finished

# **Cold air registers (Tremclad hammered finish paint)**