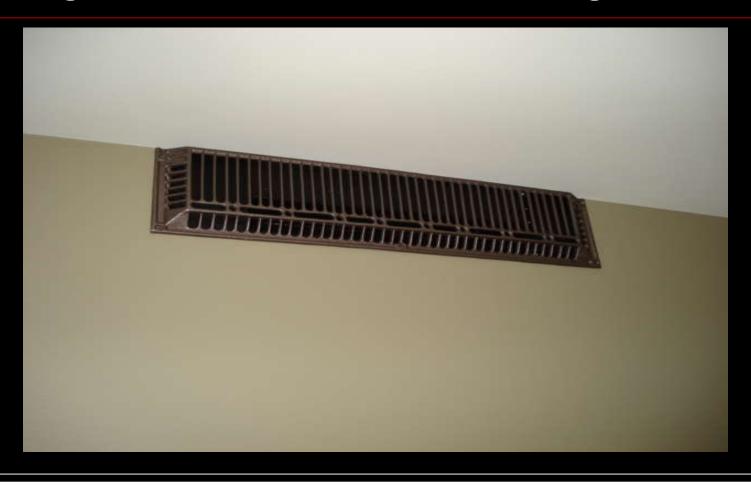

#### Another register at the other end of the room

#### This register will draw hot air off the ceiling