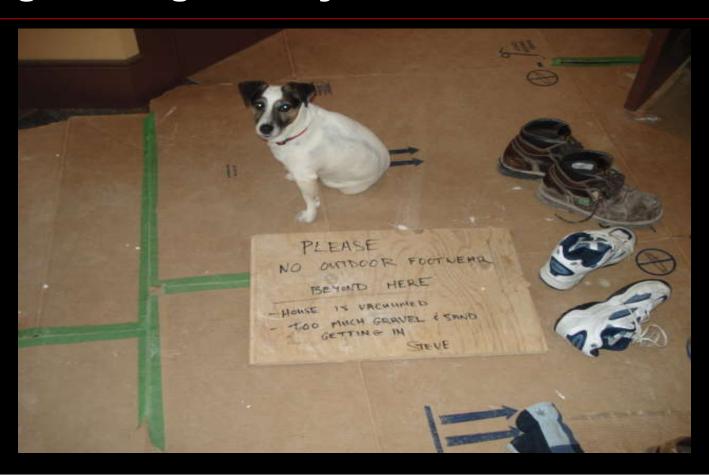

island



# More cast iron registers have been finished



# **Cold air registers (Tremclad hammered finish paint)**



# Paint room in the original basement



#### A seat on the deck for viewing the Bayfield River



#### Looks like rain, we'll see how they work.



#### **In the Master Bathroom**



#### Another register at the other end of the room



# **Cold** air register in the front entranceway



# A very fancy hot air register at the front door



# **Cupboard blue interior**



#### This register will draw hot air off the ceiling



# End caps for the stair treads



#### **Match the numbers!**



# **Upper cabinets hold the microwave**



# Ready for the cooktop



# Bar top for the island



# A bit of glue and a bunch of brads will hold



# The guard dog wants your boots!





# ONTARIO COLLEGE.

The President and the Board of Governors grant this award to

#### **Bradley Robinson**

in recognition of successful completion of the requirements of this prescribed program

#### General Carpenter

We have inscribed our names and affixed the seal of Fanshawe College of Applied Arts and Technology dated this day in London, Ontario, Canada

Howard W. Rundle

Thin 3

CHARLESTON CONTRACTOR

200

2009-02 13

STATE OF THE PERSON.

PRESIDENT'S RENOUR HOLL RECIPIENT

#### **Look at Bradley's marks!**



# "D.N.S." Miller is on site!



# Lots of clothes & tools – where's the plumber?



# Why he's under the sink!



# Moaning and groaning going on under there





# Finishing the upper railing



# **Quite the twist and turns**











# "J.C." uses my coat for a bed