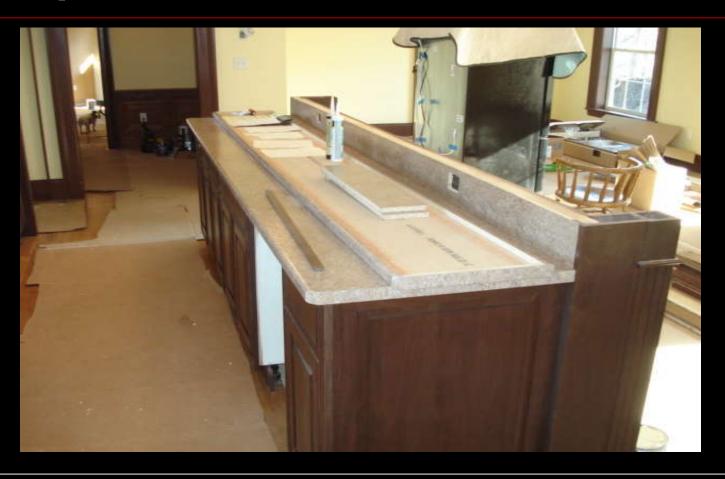

he downspout**



# That would be Bradley's backside



# Cabinetmakers working on the island



# More cast iron registers have been finished



# **Cold air registers (Tremclad hammered finish paint)**



# Paint room in the original basement



#### A seat on the deck for viewing the Bayfield River



#### Looks like rain, we'll see how they work.



#### **In the Master Bathroom**



#### Another register at the other end of the room



# **Cold** air register in the front entranceway



# A very fancy hot air register at the front door



# **Cupboard blue interior**



#### This register will draw hot air off the ceiling



# End caps for the stair treads



#### **Match the numbers!**



# **Upper cabinets hold the microwave**



# Ready for the cooktop



# Bar top for the island



# A bit of glue and a bunch of brads will hold



# The guard dog wants your boots!





# ONTARIO COLLEGE.

The President and the Board of Governors grant this award to

#### **Bradley Robinson**

in recognition of successful completion of the requirements of this prescribed program

#### General Carpenter

We have inscribed our names and affixed the seal of Fanshawe College of Applied Arts and Technology dated this day in London, Ontario, Canada

Howard W. Rundle

Thin 3

CHARLESTON CONTRACTOR

200

2009-02 13

STATE OF THE PERSON.

PRESIDENT'S RENOUR HOLL RECIPIENT

#### **Look at Bradley's marks!**



# "D.N.S." Miller is on site!



# Lots of clothes & tools – where's the plumber?



# Why he's under the sink!



# Moaning and groaning going on under there





# Finishing the upper