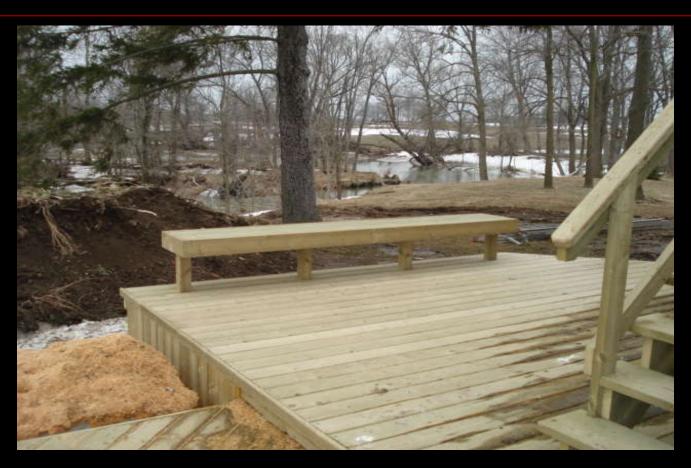

#### A seat on the deck for viewing the Bayfield River

#### Looks like rain, we'll see how they work.