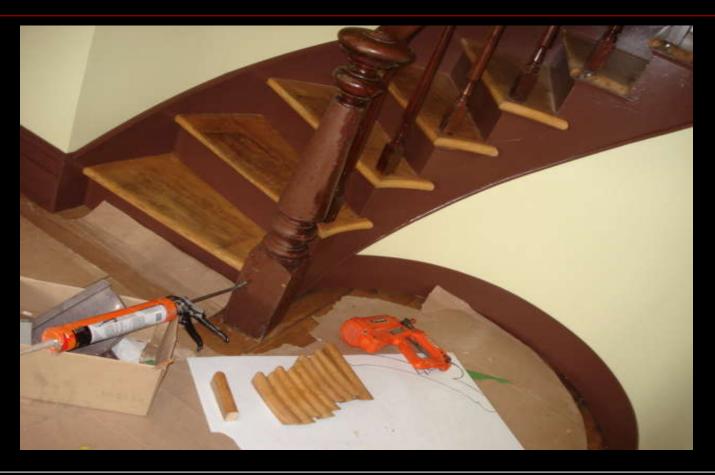

# Simon on the beam - Bayfield



# Eavestrough (gutters in American) supplies arrive



# **Attaching the downspout**



# That would be Bradley's backside



# Cabinetmakers working on the island



# More cast iron registers have been finished



# **Cold air registers (Tremclad hammered finish paint)**



# Paint room in the original basement



#### A seat on the deck for viewing the Bayfield River



#### Looks like rain, we'll see how they work.



#### **In the Master Bathroom**



#### Another register at the other end of the room



# **Cold** air register in the front entranceway



# A very fancy hot air register at the front door



# **Cupboard blue interior**



#### This register will draw hot air off the ceiling



# End caps for the stair treads



#### **Match the numbers!**



# **Upper cabinets hold the microwave**



# Ready for the cooktop



# Bar top for the island



# A bit of glue and a bunch of brads will hold



# The guard dog wants your boots!





# ONTARIO COLLEGE.

The President and the Board of Governors grant this award to

#### **Bradley Robinson**

in recognition of successful completion of the requirements of this prescribed program

#### General Carpenter

We have inscribed our names and affixed the seal of Fanshawe College of Applied Arts and Technology dated this day in London, Ontario, Canada

Howard W. Rundle

Thin 3

CHARLESTON CONTRACTOR

200

2009-02 13

STATE OF THE PERSON.

PRESIDENT'S RENOUR HOLL RECIPIENT

#### **Look at Bradley's marks!**



# "D.N.S." Miller is on site!



# Lots of clothes & too