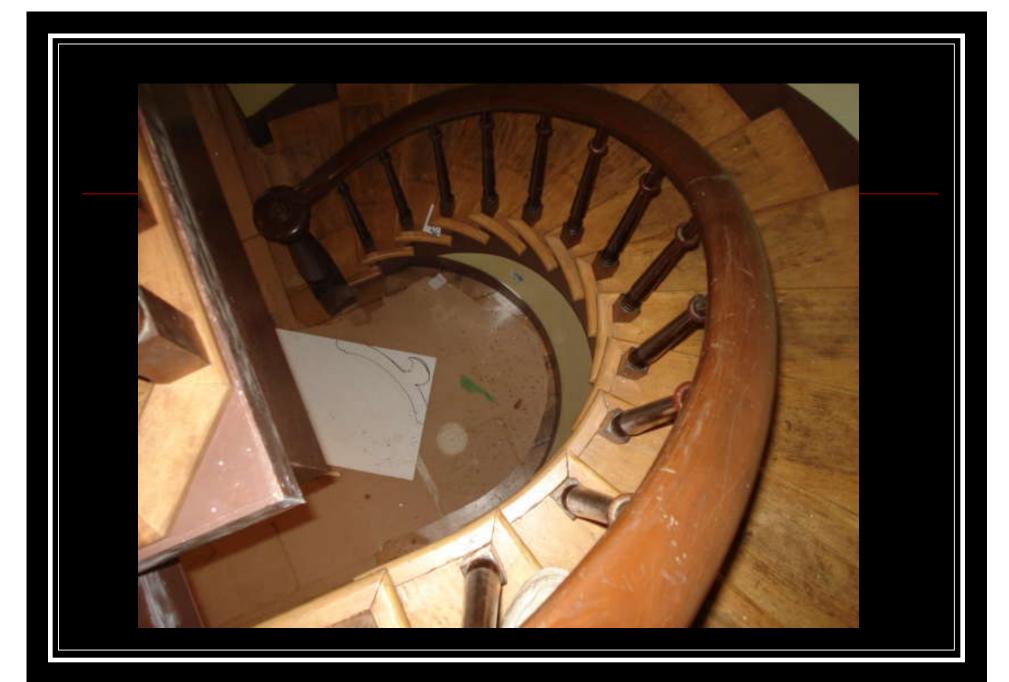

# End caps for the stair treads

#### **Match the numbers!**

# Finishing the upper railing

# **Quite the twist and turns**