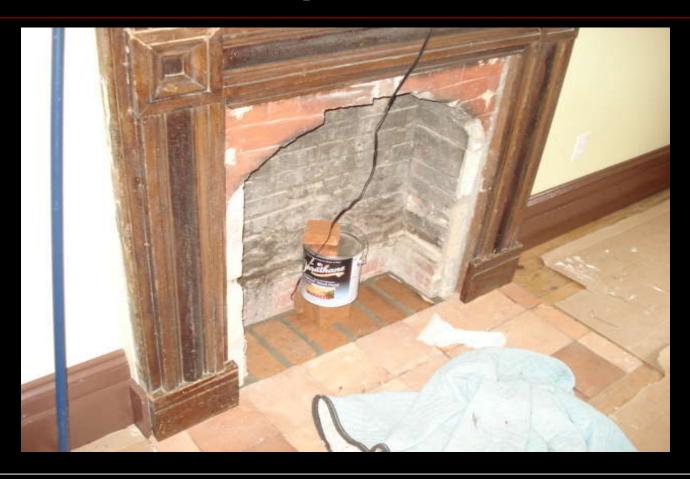

this award to

#### **Bradley Robinson**

in recognition of successful completion of the requirements of this prescribed program

#### General Carpenter

We have inscribed our names and affixed the seal of Fanshawe College of Applied Arts and Technology dated this day in London, Ontario, Canada

Howard W. Rundle

Thin 3

CHARLESTON CONTRACTOR

200

2009-02 13

STATE OF THE PERSON.

PRESIDENT'S RENOUR HOLL RECIPIENT

#### **Look at Bradley's marks!**



# "D.N.S." Miller is on site!



# Lots of clothes & tools – where's the plumber?



# Why he's under the sink!



# Moaning and groaning going on under there





# Finishing the upper railing



# **Quite the twist and turns**











# "J.C." uses my coat for a bed (cause it's near my lunch pail!)



# **Brick base in the fireplace**









# Window for the original basement