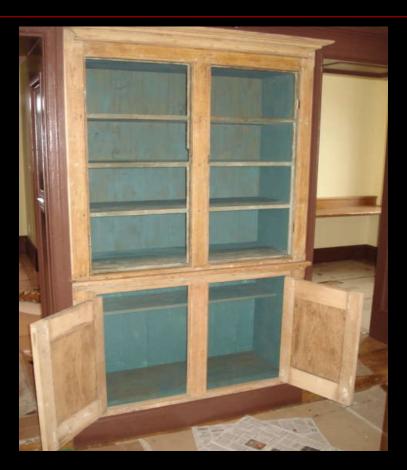

# Simon on the beam - Bayfield



# Eavestrough (gutters in American) supplies arrive



# **Attaching the downspout**



# That would be Bradley's backside



# Cabinetmakers working on the island



# More cast iron registers have been finished



# **Cold air registers (Tremclad hammered finish paint)**



# Paint room in the original basement



#### A seat on the deck for viewing the Bayfield River



#### Looks like rain, we'll see how they work.



#### **In the Master Bathroom**



#### Another register at the other end of the room



# **Cold** air register in the front entranceway



# A very fancy hot air register at the front door



# **Cupboard blue interior**



#### This register will draw hot air off the ceiling



# End caps for the stair treads



#### **Match the numbers!**



# **Upper cabinets hold the microwave**



# Ready for the cooktop



# Bar top for the island



# A bit of glue and a bunch of brads will hold



# The guard dog wants your boots!





# ONTARIO COLLEGE.

The President and the Board of Governors grant this award to

#### **Bradley Robinson**

in recognition of successful completion of the requirements of this prescribed program

#### General Carpenter

We have inscribed our names and affixed the seal of Fanshawe College of Applied Arts and Technology dated this day in London, Ontario, Canada

Howard W. Rundle

Thin 3

CHARLESTON CONTRACTOR

200

2009-02 13

STATE OF THE PERSON.

PRESIDENT'S RENOUR HOLL RECIPIENT

##