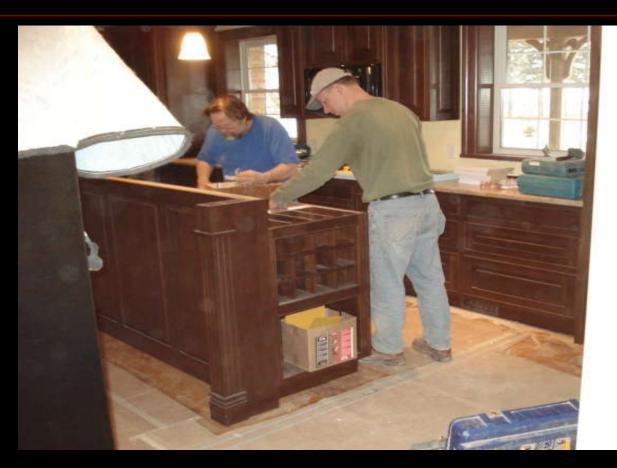

# Simon on the beam - Bayfield



# Eavestrough (gutters in American) supplies arrive



# **Attaching the downspout**



# That would be Bradley's backside



# Cabinetmakers working on the island



# More cast iron registers have been finished



# **Cold air registers (Tremclad hammered finish paint)**



# Paint room in the original basement



#### A seat on the deck for viewing the Bayfield River



#### Looks like rain, we'll see how they work.



#### **In the Master Bathroom**



#### Another register at the other end of the room



# **Cold** air register in the front entranceway



# A very fancy hot air register at the front door



# **Cupboard blue interior**



#### This register will draw hot air off the ceiling



# End caps for the stair treads



#### **Match the numbers!**



# **Upper cabinets hold the microwave**



# Ready for the cooktop



# Bar top for the island



# A bit of glue and a bunch of brads will hold



# The guard dog wants your boots!





# ON