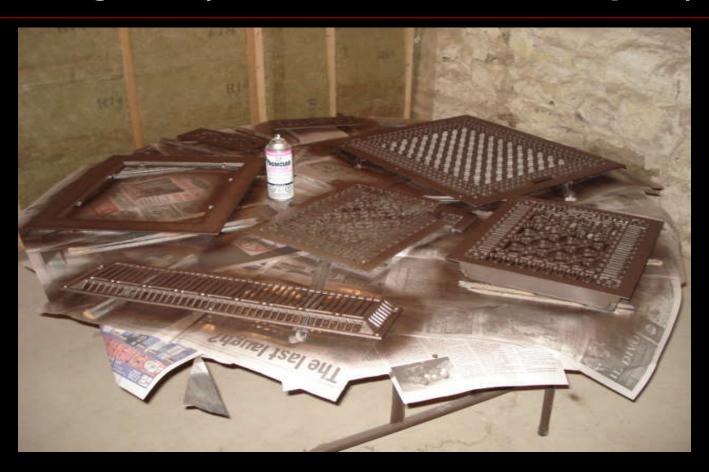

# More cast iron registers have been finished

# **Cold air registers (Tremclad hammered finish paint)**