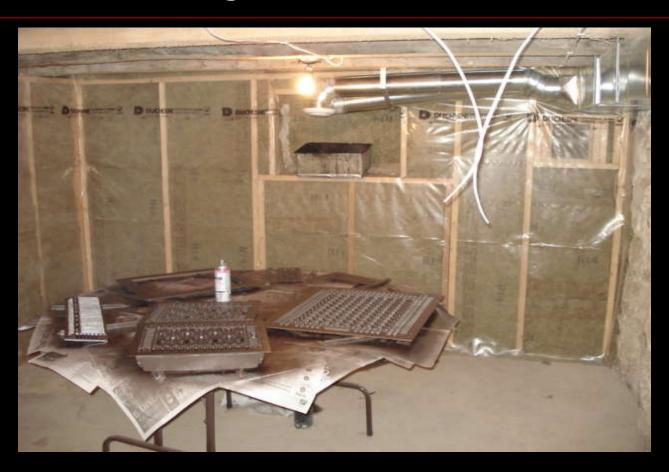

# Simon on the beam - Bayfield



# Eavestrough (gutters in American) supplies arrive



# **Attaching the downspout**



# That would be Bradley's backside



# Cabinetmakers working on the island



# More cast iron registers have been finished



# **Cold air registers (Tremclad hammered finish paint)**



# Paint room in the original basement



#### A seat on the deck for viewing the Bayfield River



#### Looks like rain, we'll see how they work.



#### **In the Master Bathroom**



#### Another register at the other end of the room



# **Cold** air register in the front entranceway



# A very fancy hot air register at the front door



# **Cupboard blue interior**



#### This register will draw hot air off the ceiling



# End caps for the stair treads



#### **Match the numbers!**



# **Upper cabinets hold the microwave**



# Ready for the cooktop



# Bar top for the island



# A bit of glue and a bunch of brads will hold



# The guard dog wants your boots!





# ONTARIO COLLEGE.

The President and the Board of Governors grant this award to

#### **Bradley Robinson**

in recognition of successful completion of the