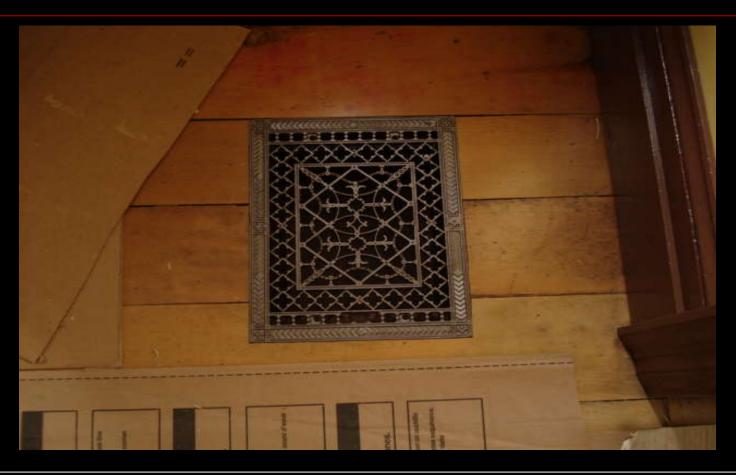

# **Cold** air register in the front entranceway

# A very fancy hot air register at the front door