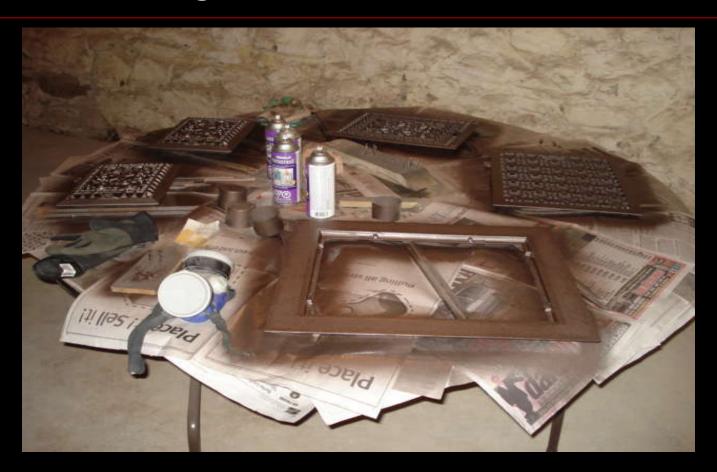

# Simon on the beam - Bayfield



# Eavestrough (gutters in American) supplies arrive



# **Attaching the downspout**



# That would be Bradley's backside



# Cabinetmakers working on the island



# More cast iron registers have been finished



# **Cold air registers (Tremclad hammered finish paint)**



# Paint room in the original basement



#### A seat on the deck for viewing the Bayfield River



#### Looks like rain, we'll see how they work.



#### **In the Master Bathroom**



#### Another register at the other end of the room



# **Cold** air register in the front entranceway



# A very fancy hot air register at the front door



# **Cupboard blue interior**



#### This register will draw hot air off the ceiling



# End caps for the stair treads



#### **Match the numbers!**



# **Upper cabinets hold the microwave**



# Ready for the cooktop



# Bar top for the island



# A bit of glue and a bunch of brads will hold



# The guard dog wants your boots!





# ONTARIO COLLEGE.

The President and the Board of Go