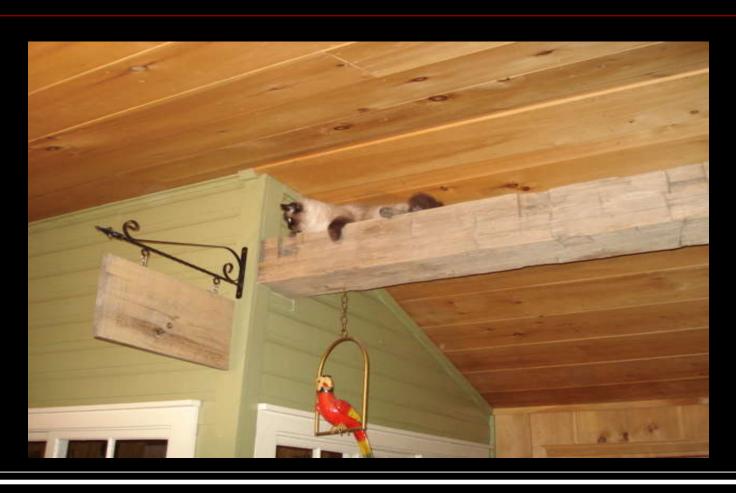

# Simon on the beam - Bayfield



# Eavestrough (gutters in American) supplies arrive



# **Attaching the downspout**



# That would be Bradley's backside



# Cabinetmakers working on the island



# More cast iron registers have been finished



# **Cold air registers (Tremclad hammered finish paint)**



# Paint room in the original basement



#### A seat on the deck for viewing the Bayfield River



#### Looks like rain, we'll see how they work.



#### **In the Master Bathroom**



#### Another register at the other end of the room



# **Cold** air register in the front entranceway



# A very fancy hot air register at the front door



# **Cupboard blue interior**



#### This register will draw hot air off the ceiling



# End caps for the stair treads



#### **Match the numbers!**



# **Upper cabinets hold